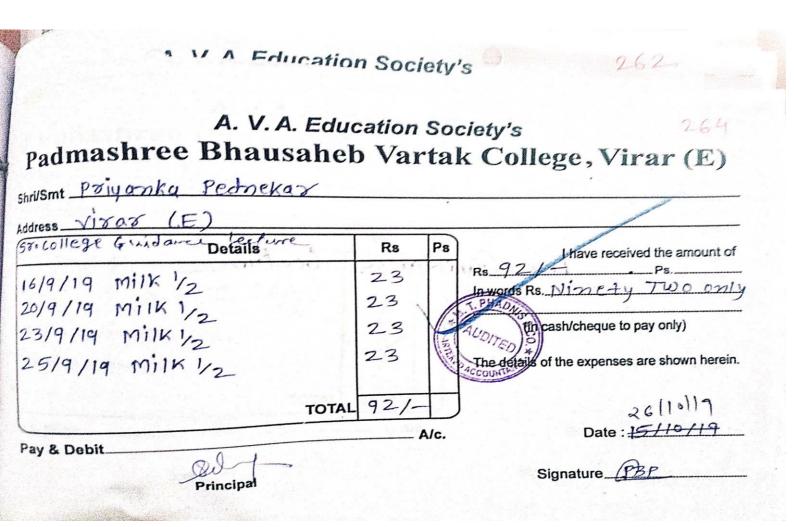

## Refreshment

| Shri/Smt_Priyank     | a Pednekar | cation<br>b Vai            | So<br>*ta        | ciety's<br>k College, Virar (E)               |
|----------------------|------------|----------------------------|------------------|-----------------------------------------------|
| Address Virar        | (E)        |                            |                  |                                               |
|                      | Details    | Rs                         | Ps               | I have received the amount of                 |
| Tea-1 2<br>Coffice g | The second | 22                         |                  | Rs_22Ps<br>In words Rs. Twenty Topo only      |
|                      | UCITIO .   | ACT TO CALLER AND A SHE WE | September of the | (in cash/cheque to pay only)                  |
|                      |            |                            |                  | The details of the expenses are shown herein. |
|                      | TOTAL      | 22/                        |                  |                                               |
| Pay & Debit Sunda    | y Expenses | A/                         | с.               | Date : 29/9/18                                |
| 1                    | Principal  |                            |                  | Signature PBP                                 |