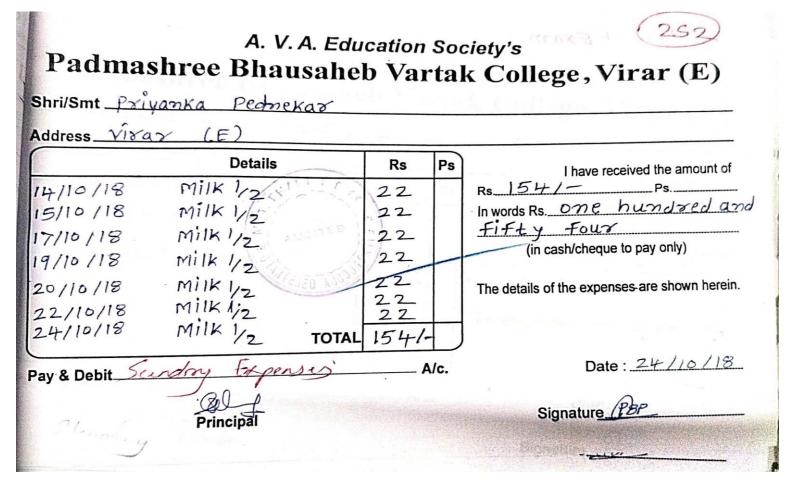

## Refreshment

| Shri/Smt_Priyank     | a Pednekar | cation<br>b Vai            | So<br>*ta        | ciety's<br>k College, Virar (E)               |
|----------------------|------------|----------------------------|------------------|-----------------------------------------------|
| Address Virar        | (E)        |                            |                  |                                               |
|                      | Details    | Rs                         | Ps               | I have received the amount of                 |
| Tea-1 2<br>Coffice g | The second | 22                         |                  | Rs_22Ps<br>In words Rs. Twenty Topo only      |
|                      | UCITIO .   | ACT TO CALLER AND A SHE WE | September of the | (in cash/cheque to pay only)                  |
|                      |            |                            |                  | The details of the expenses are shown herein. |
|                      | TOTAL      | 22/                        |                  |                                               |
| Pay & Debit Sunda    | y Expenses | A/                         | с.               | Date : 29/9/18                                |
| 1                    | Principal  |                            |                  | Signature PBP                                 |