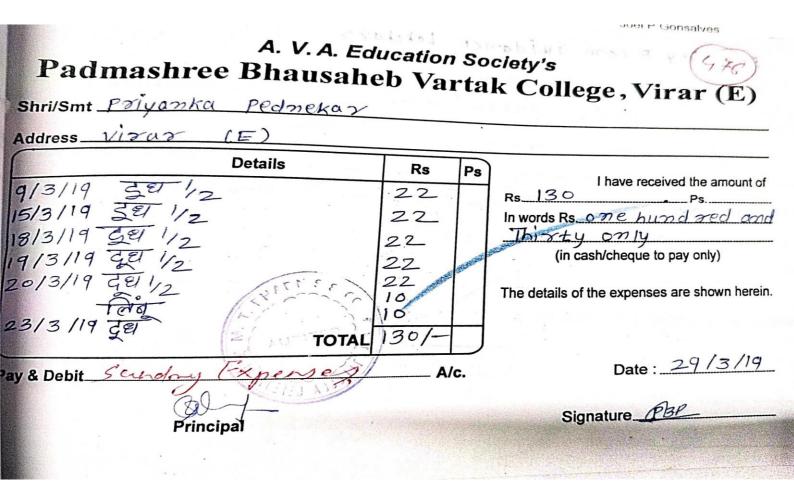

## Refreshment

| Shri/Smt_Priyank     | a Pednekar | cation<br>b Vai            | So<br>*ta        | ciety's<br>k College, Virar (E)               |
|----------------------|------------|----------------------------|------------------|-----------------------------------------------|
| Address Virar        | (E)        |                            |                  |                                               |
|                      | Details    | Rs                         | Ps               | I have received the amount of                 |
| Tea-1 2<br>Coffice g | The second | 22                         |                  | Rs_22Ps<br>In words Rs. Twenty Topo only      |
|                      | UCITIO .   | ACT TO CALLER AND A SHE WE | September of the | (in cash/cheque to pay only)                  |
|                      |            |                            |                  | The details of the expenses are shown herein. |
|                      | TOTAL      | 22/                        |                  |                                               |
| Pay & Debit Sunda    | y Expenses | A/                         | с.               | Date : 29/9/18                                |
| 1                    | Principal  |                            |                  | Signature PBP                                 |