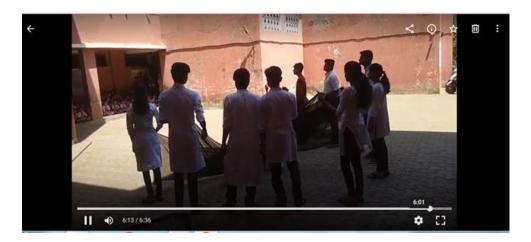

Importance of food through Street Play-Save Food showed to Primary Section Students of Annasaheb Vartak Smarak Vidyamandir, Virar East:-

Final DLLE Project Submission by various colleges in Padmashree Bhausaheb Vartak College, Virar East:-