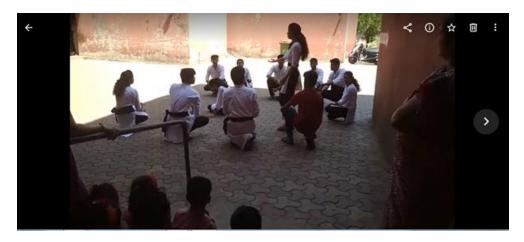

Importance of food through Street Play-Save Food showed to Primary Section Students of Annasaheb Vartak Smarak Vidyamandir, Virar East:-

Final DLLE Project Submission by various colleges in Padmashree Bhausaheb Vartak College, Virar East:-