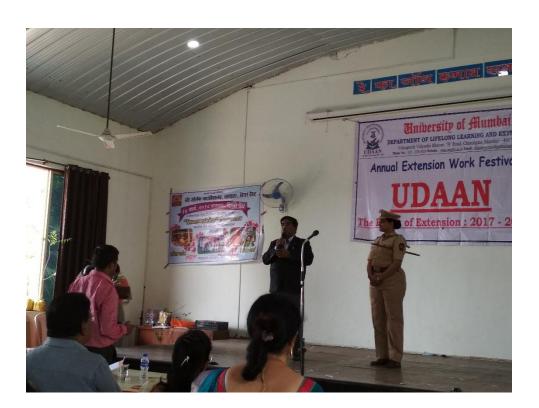

## Extension Outreach Programme- DLLE year 2017-18-1<sup>st</sup> Year Introduced DLLE in Dec 2017

• Cleanliness Drive and Tree Plantation, At Rajodi Beach in Feb-2018

2017-18 started late but we have participated in UDAAN and done a street play-Save Food with the help of our 14 students. Two students showed their talent with the help of poster on same theme Save Food.