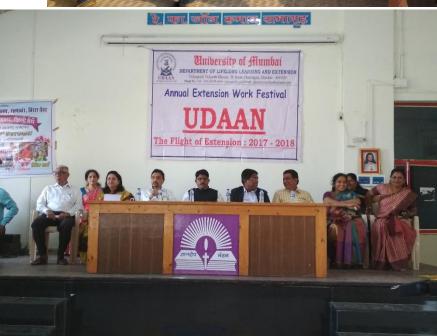

## Extension Outreach Programme- DLLE year 2017-18-1<sup>st</sup> Year Introduced DLLE in Dec 2017

• Cleanliness Drive and Tree Plantation, At Rajodi Beach in Feb-2018

2017-18 started late but we have participated in UDAAN and done a street play-Save Food with the help of our 14 students. Two students showed their talent with the help of poster on same theme Save Food.