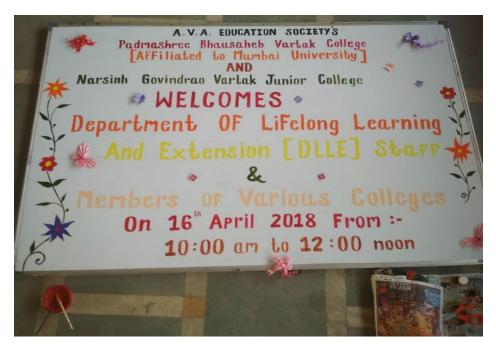

Importance of food through Street Play-Save Food showed to Primary Section Students of Annasaheb Vartak Smarak Vidyamandir, Virar East:-

Final DLLE Project Submission by various colleges in Padmashree Bhausaheb Vartak College, Virar East:-