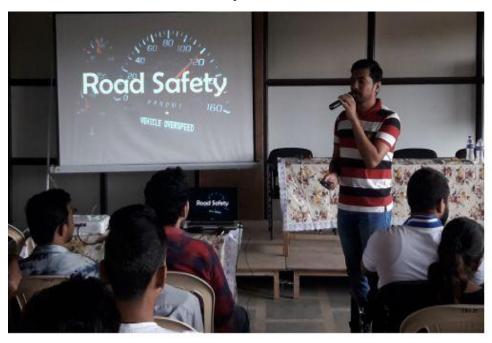

| Rodongues                               |

# 5. VachanPrerana Dinby John Rodrigues on 15 October 2018







# वाचन प्रेरणा दिवस साजरा

विरार येथील पद्मश्री भाऊसाहेब वर्तक विद्यालयात वाचन दिनाचे औचित्य साधून वाचन प्रेरणा दिवस साजरा करण्यात आला. या वेळी प्रमुख पाहुणे लेखक जॉन रॉड्रिग्ज यांनी वाचनाचे महत्त्व यावर विद्यार्थ्यांना मार्गदर्शन केले. या कार्यक्रमामध्ये मोठ्या संख्येने शालेय विद्यार्थी सहभागी झाले होते. या वेळी व्यस्थापन मंडळाचे सदस्य आणि प्राचार्य सारिका रावत हे मान्यवर म्हणून उपस्थित होते.

# 6. Seminar for students on Road Safety drive:-



### 7. Seminar on Parents Child Relationship-Know your Child by Mr. Nilesh Tuscano:-





Ref. No.: 131/2018-19 Date: 17-10-2018

To,
Fr. Nilesh Tuscano,
Gonsalo Garcia Church, Gass,
Vasai (W).

Sub:- Invitation for Seminar on Parent's-Child Relationship.

Respected Father,

Maintaining relations between the family members is need of this hour. We, are instrumental in providing this for cordial family relations through regular seminal talks and speeches.

Your earlier lecture on the same topic to Junior College Parent was too fruitful hence we want to arrange the same seminar for our Senior College Parents.

So, it is our great pleasure to invite you for Seminar on Parent's-Child Relationship organized in our college premises dated 20<sup>th</sup> October 2018 at 9 a.m.

We hope that you