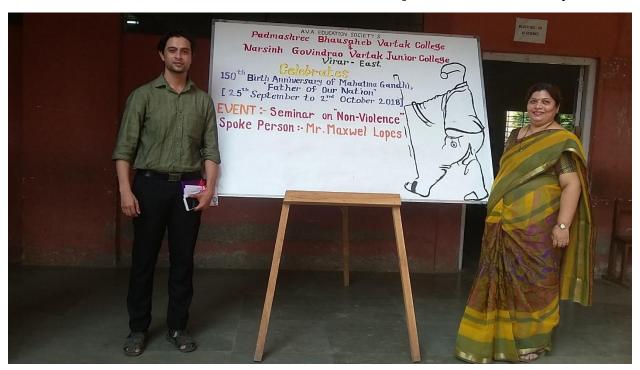

#### 2. Seminar Non Violence on occasion of Mahatma Gandhiji 150th Birth Anniversary

| Report on Grandhi Soptak Celebration<br>Seminar on Non-Violence                  |                                       |
|----------------------------------------------------------------------------------|---------------------------------------|
| seminar on Non-Violence                                                          |                                       |
|                                                                                  |                                       |
| "Non-violence is the article of taith."                                          |                                       |
| - Mahatma Gandh?                                                                 |                                       |
|                                                                                  |                                       |
| On the occasion of 150th Bisth Anniversal                                        |                                       |
| of Mahatma Gandhi A.V.A. Education Societys                                      | 1                                     |
| Padmashree Bhansaheb Vartak College and                                          |                                       |
| N. G. Vaxtak Juniar College 1-1 - consect                                        |                                       |
| N. G. Vaxtak Junior College had organised                                        |                                       |
| Seminar on non-violence on 26th sept 2018                                        |                                       |
| THE COILEGE COGIDOLUM:                                                           |                                       |
| tor giving seminar on non-violence we                                            |                                       |
| had invited Mr. Maxwel Lopes : Our speaker                                       | - Indiana in the second               |
| very well explained on how Mohandas Gandhi,                                      |                                       |
| is often considered as a founder of the                                          |                                       |
| non-violence movement and how did he spread                                      |                                       |
| the concept of orimsa through his movements                                      |                                       |
| and writings which then inspired other                                           |                                       |
| nonviolent activists.                                                            |                                       |
| Our speaker also gave various examples                                           | atura e                               |
| where mahatma Gandhiji proved that                                               |                                       |
| non-violence is best weapon to fight                                             |                                       |
| against britishers. He two they explained                                        |                                       |
| that Gandhi provided the world with his                                          |                                       |
| timeless philosophy. It was not meant                                            |                                       |
| to 8 the independence of India only.                                             |                                       |
| Non-Violence is itself normative the                                             |                                       |
| Non-violence is itself normative. If applies                                     | *****                                 |
| to any situation Gandhi's non-violence remains an authentic source of normative  |                                       |
| serialis an outhertic source of normative                                        |                                       |
| personalism meaning that It aims first                                           |                                       |
| of our to re-instage the dignity of the                                          |                                       |
| of all to re-instage the dignity of the human person. He was a fearless advocate |                                       |
| the human person in community and                                                | · Contraction contraction contraction |
| Providing a foundation for human Right                                           |                                       |
| He is therefore called the emancipator                                           |                                       |
|                                                                                  |                                       |

of the oppressed Gandhi's greatest achievement lies in the fact that used this philosophy to overcome the system the British had set up in India.

Seminar was really very lively.

The seminar ended with vote of thanks given by Student of F.Y.B.Com. Nome of the In-charge Teachers