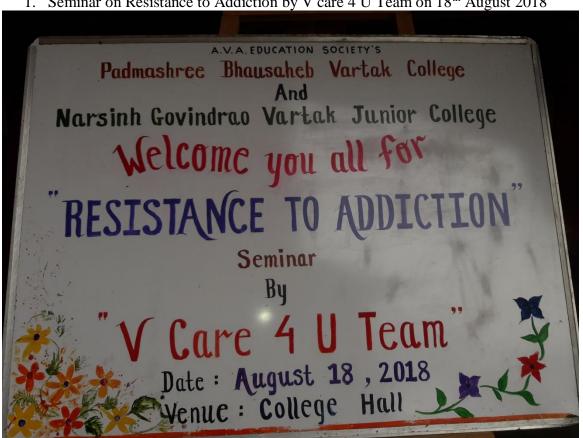

#### AgashiVirarArnala Education Society's

#### PADMASHREE BHAUSAHEB VARTAK COLLEGE

Opp.JivadaniPanchPayari, Chandansar Rd, Virar, Maharashtra 401305 {Affiliated to University of Mumbai}

3.2.2 Number of workshops/seminars/conferences including on Research Methodology, IntellectualProperty Rights (IPR) and entrepreneurship conducted during the last five years

1. Seminar on Resistance to Addiction by V care 4 U Team on 18th August 2018







#### 2. Seminar Non Violence on occasion of Mahatma Gandhiji 150th Birth Anniversary



| Report on Grandhi Soptak Celebration<br>Seminar on Non-Violence                  |                                       |
|----------------------------------------------------------------------------------|---------------------------------------|
| seminar on Non-Violence                                                          |                                       |
|                                                                                  |                                       |
| "Non-violence is the article of taith."                                          |                                       |
| - Mahatma Gandh?